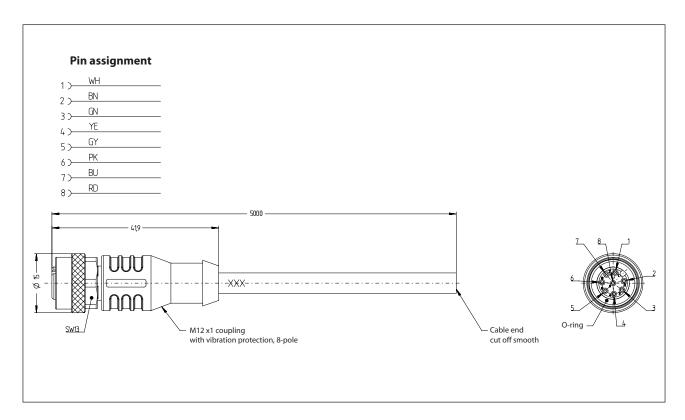

## Connecting cable

Description SFW-M12A8/BW-5PU

Article number **6075689186** 

| Electrical Data       |              |
|-----------------------|--------------|
| Operating voltage     | max. 30 V    |
| Current rating        | 2 A at 40 °C |
| Insulation resistancw | ≥100 MΩ      |

| Mechanical Data     |                                                                                 |
|---------------------|---------------------------------------------------------------------------------|
| Connection          | M12x1, 8-pole (A-Coded)                                                         |
| Cable               | LiF9YH-11Y-OB 8 x 0,25 mm <sup>2</sup> x 5 m +50 mm, outer-jacket PUR UL, black |
| Overmolding         | TPU                                                                             |
| Ambient temperature | -30 °C +90 °C                                                                   |
| Degree of pollution | 3                                                                               |
| Type of protection  | IP68 (only in fully locked position with it's plugs)                            |